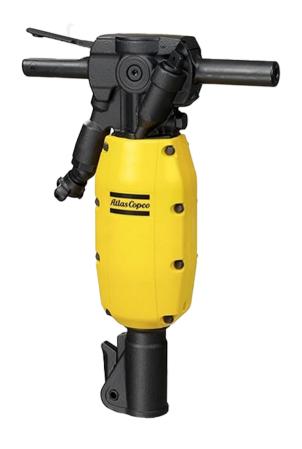

**Tex 140PS | 8461 0223 30** with a shank size of 22 x 82.5 mm is the favorite choice for light to medium breaking jobs. The complete body is made of a single casting and comes with fewer parts in comparison to the traditional models. Thus, ensuring lesser servicing and maintenance costs.

Less vibration and reduced noise enable more working hours and efficient demolition job. Even being a lightweight breaker, **Tex 140PS | 8461 0223 30** is capable of ensuring heavy-duty performance.

**Working Tools** 